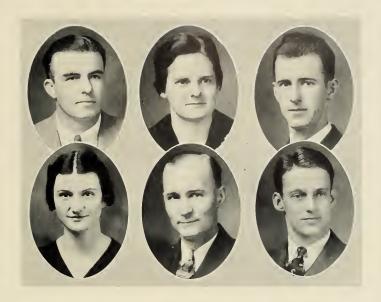

STATE BOARD OF EDUCATION

| Hon. Hill McAlister, Governor of Tennessee   | Nashville    |
|----------------------------------------------|--------------|
| Dr. W. D. Cocking, Commissioner of Education | Nashville    |
| Robert L. Peck, Sr.                          | Springfield  |
| John Reynolds.                               | Murfreesboro |
| R. L. Forrester                              | Watertown    |
| W. E. LAUDRUM                                | Trenton      |
| J. D. Hamilton                               | Church Hill  |
| Sam J. McAlister                             | Chattanooga  |
| C. B. IJAMS                                  | Jackson      |
| ERNEST BALL.                                 | Memphis      |
| Mrs. Riley Stone                             | Bristol      |







#### OFFICERS OF SENIOR CLASS

Sponsor

E. M. WALLER

| LOVELEEN WETZEL . President                                                                                                                                                                                                                                                                                                                                                           |
|-----------------------------------------------------------------------------------------------------------------------------------------------------------------------------------------------------------------------------------------------------------------------------------------------------------------------------------------------------------------------------